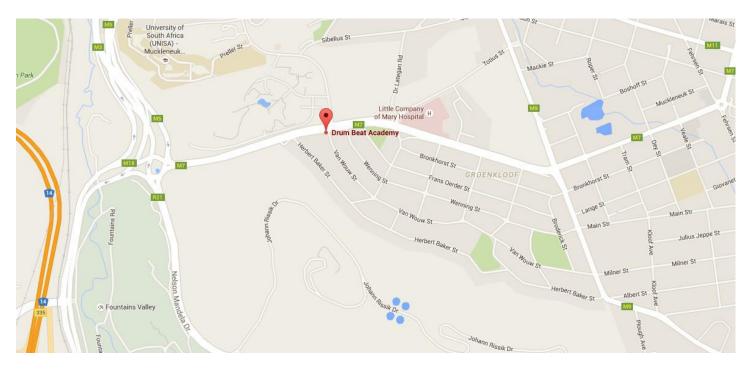

Drum Beat Academy
7 Van Wouw Street
(Entrance at 13 George Storrar Service Road)
Groenkloof

# **GPS Coordinates:**

-25.771665, 28.209783 (Google & Yahoo Maps) 25°46'18.0"S 28°12'35.2"E

Google map link: <a href="https://goo.gl/maps/b16Z6V2VNxw">https://goo.gl/maps/b16Z6V2VNxw</a>

## Landmarks:

Fountains Circle
Life Groenkloof Hospital (old Little Company of Mary Hospital)
SABS – South Afican Bureau of Standards
University of Pretoria – Groenkloof Campus

COMPANY REG: 2009/004827/07 I VAT REG: 4580212712 I DIRECTORS: E BRAZENDALE, OJ SMITH

### FROM JOHANNESBURG:

- 1. Head north on the N1 toward Pretoria / Tshwane
- 2. Continue onto the Ben Schoeman Freeway / N14
- 3. Take exit 335 for M7 / Eeufees Road toward Pretoria
- 4. Turn right onto Eeufees Road / M7
- 5. Take the ramp onto Christina De Wit Avenue / M18
- 6. Slight right to stay on **Christina De Wit Avenue / M18** (follow the airport signs)
- 7. At the roundabout (Fountains Circle), take the 1st exit onto George Storrar Drive
- 8. Turn right onto George Storrar Street (350 meters)
- 9. Destination will be on the second corner on your right-hand side

# FROM BOKSBURG / KEMPTON PARK / O R TAMBO INTERNATIONAL AIRPORT:

- 1. Head north on the R21 towards Pretoria / Tshwane
- 2. At the roundabout (Fountains Circle), take the 2nd exit onto George Storrar Drive
- 3. Turn right onto George Storrar Street (350 meters)
- 4. Destination will be on the second corner on your right-hand side

### **DIRECTIONS FROM WITBANK:**

- 1. Take the N4 west toward Pretoria / Tshwane
- 2. Turn left onto Gordon Road (first traffic light as you enter Pretoria)
- 3. Slight right to stay on Gordon Road
- 4. Slight left onto Jan Shoba (old Duncan Road)
- 5. At the roundabout (Brooklyn Circle), take the 3rd exit onto Middle Street
- 6. Continue onto George Storrar Drive (at 3rd traffic light from the circle)
- 7. Turn left onto George Storrar Street (after 6th traffic light from the circle)
- 8. Destination will be on the second corner on your right-hand side

#### FROM BELA BELA / POLOKWANE:

- 1. Take the N1 south towards Pretoria / Tshwane
- 2. Take exit 134 to merge onto the R21 toward Pretoria
- 3. At the roundabout (Fountains Circle), take the 2nd exit onto George Storrar Drive
- 4. Turn right onto George Storrar Street (350 meters)
- 5. Destination will be on the **second corner** on your **right-hand side**